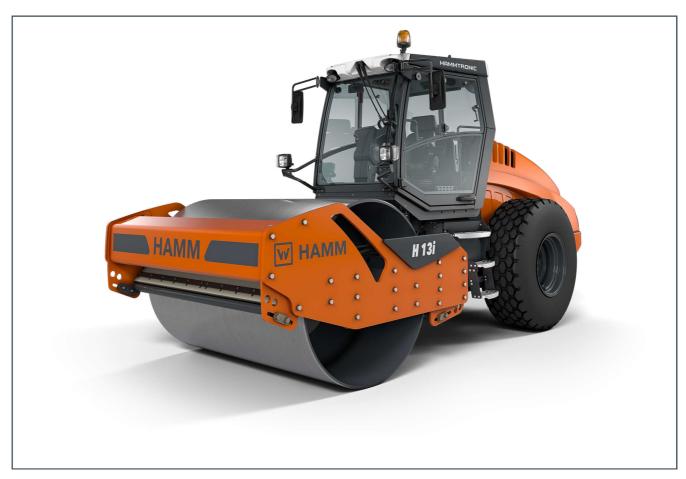

# H 13i

Compactor with smooth drum
Compactors Series H / Series H267

# **HIGHLIGHTS H**

- 3-point articulation for outstanding traction and off-road mobility
- > Operating concept Easy Drive
- > Electronic machine management Hammtronic
- Excellent view of the machine and the construction site
- High compaction performance thanks to high line load and big amplitudes

#### **EQUIPMENT**

12 V sockets (double), 2 large working and rear view mirrors, 3-point articulation, Storage bin, lockable, Dashboard with displays, indicator lights and function key, Operating concept Easy Drive, ECO mode, Speed preselect, Hose protection on front vehicle, Vibration-isolated operator's platform, Automatic vibration system

## OPTIONAL EQUIPMENT

Working lights, Dashboard cover, ROPS cabin with heating and air conditioning, FOPS-approved (level I), Back-up alarm (reversing), Tool kit, Tachograph, Fire extinguisher, HCQ Navigator, Automatic engine-off function, Radio, Rotating beacon, Protective roof, Dozer blade, HCQ compaction meter