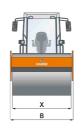

| <u> </u> | Machine dimensions        |    |      |
|----------|---------------------------|----|------|
|          | Total length (L)          | mm | 5960 |
|          | Width (B)                 | mm | 2284 |
|          | Total height (H)          | mm | 3037 |
|          | Drum width (X)            | mm | 2140 |
|          | Height loading, min. (Hl) | mm | 2308 |