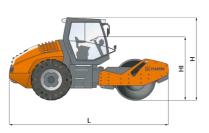

| <u> </u> | Machine dimensions        |    |      |
|----------|---------------------------|----|------|
|          | Total length (L)          | mm | 5960 |
|          | Width (B)                 | mm | 2284 |
|          | Total height (H)          | mm | 3037 |
|          | Drum width (X)            | mm | 2140 |
|          | Height loading, min. (Hl) | mm | 2308 |